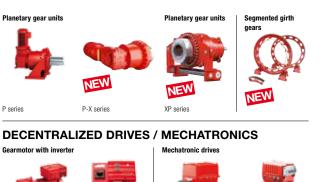

# **GEAR UNITS / GEARMOTORS** Standard

Helical gear units / gearmotors R series

Parallel-shaft helical gear units / gearmotors F series

Planetary servo gear units

/ gearmotors

PS.F series

Helical-bevel gear units / gearmotors, K series Portfolio expansions

Helical-worm gear units / gearmotors S series

SPIROPLAN® right-angle

gear units / gearmotors

W series

Servo

/ gearmotors

PS.C series

Planetary servo gear units Helical-bevel servo gear units / gearmotors BS.F series

# INDUSTRIAL GEAR UNITS

Helical gear units / bevel-helical gear units

Helical gear units / bevel-helical gear units X series

X series

Bucket elevator drive

Helical gear units / bevel-helical gear units MC series

Gearmotor with

motor starter

Electronic motor

Portfolio expansions

DRC.. (IE4)

Mechatronic drive system MOVIGEAR® (IE4)

Installation topologies: SNI / SEW system bus / Binary / AS-Interface NEW: Central control cabinet inverter