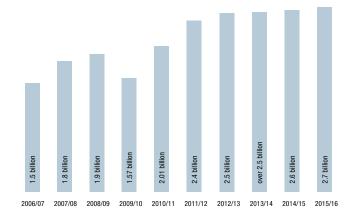

#### **Current sales volume:**

Sales for the 2015/16 fiscal year: over EUR 2.7 billion

#### Sales development over the last 10 years (in euros):