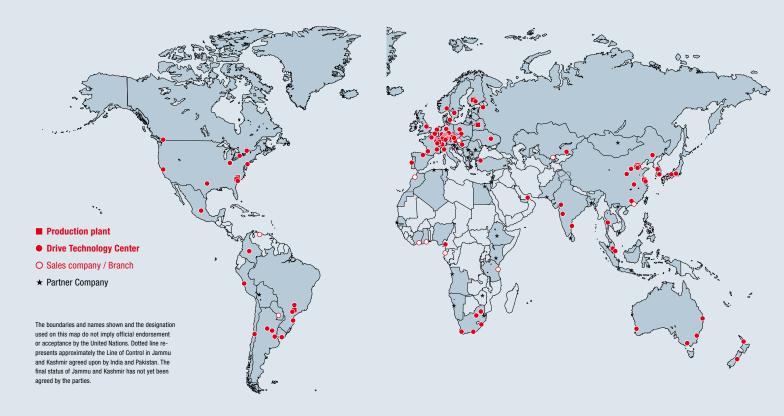

One very special step was the foundation of SEW-EURODRIVE INC. in Lyman/USA. Together with the company headquarters in Germany and the subsidiary in China, it is one of our most important locations. Today we are looking at 15 production plants and 77 Drive Technology Centers in 47 countries, offering products, solutions and services for a host of customers from different industries: from the automotive industry to transportation, logistics and mining. Always true to our motto: Driving the world.

On Site Worldwide for Our Customers – Our Global Production and Service Network

SEW-EURODRIVE thinks globally and acts locally. We created the ideal base with our global network of 15 central production plants and 77 Drive Technology Centers across 47 countries. Our goal: ensure short delivery times and fast service for our customers the world over, while taking the specific requirements of the local markets into account. With that in mind, we founded our first plant outside of Germany in Haguenau, France, in 1960. The results of this bold step in the years that followed now benefit our customers across the globe.

#### A company with potential and traditions

- An owner-operated global family company for 85 years
- Founded in 1931
- Represented around the world in 47 countries and on five continents
- Production and service power in 15 production plants and 77 Drive Technology Center locations
- Headquarters in Bruchsal, Germany