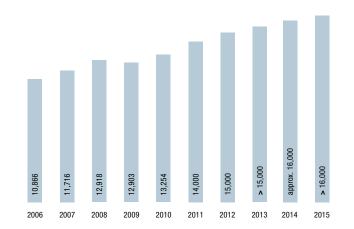

#### Sales development over the last 10 years (in euros):

Development of the Number of Employees Worldwide in the Last 10 Years