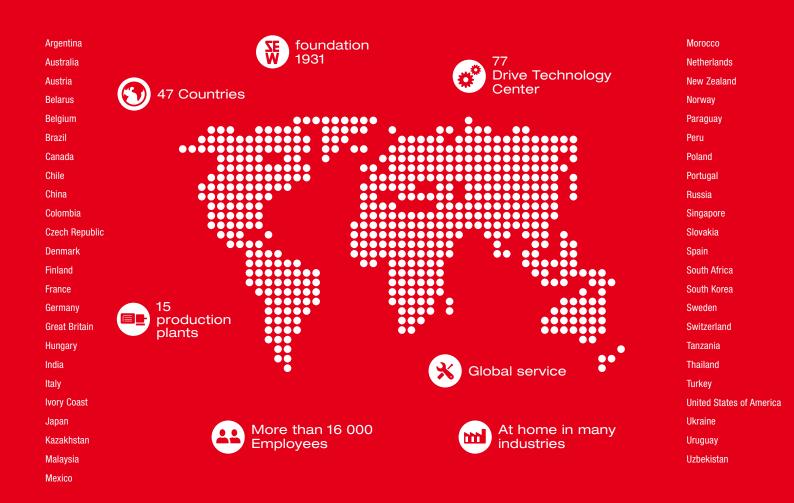

One very special step was the foundation of SEW-EURODRIVE INC. in Lyman/USA. Together with the company headquarters in Germany and the subsidiary in China, it is one of our most important locations. Today we are looking at 15 production plants and 77 Drive Technology Centers in 47 countries, offering products, solutions and services for a host of customers from different industries: from the automotive industry to transportation, logistics and mining. Always true to our motto: Driving the world.

On Site Worldwide for Our Customers – Our Global Production and Service Network

SEW-EURODRIVE thinks globally and acts locally. We created the ideal base with our global network of 15 central production plants and 77 Drive Technology Centers across 47 countries. Our goal: ensure short delivery times and fast service for our customers the world over, while taking the specific requirements of the local markets into account. With that in mind, we founded our first plant outside of Germany in Haguenau, France, in 1960. The results of this bold step in the years that followed now benefit our customers across the globe.

#### A company with potential and traditions

- An owner-operated global family company for 85 years
- Founded in 1931
- Represented around the world in 47 countries and on five continents
- Production and service power in 15 production plants and 77 Drive Technology Center locations
- Headquarters in Bruchsal, Germany

#### Current total number of employees

- In 2015, over 16,000 employees in production locations, Drive Technology Centers and sales offices
- Some 600 researchers and developers in Innovation, Production and Process Management
- More than 900 engineers in a wide variety of technical disciplines and specialized areas (Germany)
- 120 students with internships, semester internships and theses each year
- Around 20 students in our own StudentsWorld advancement
   program
- Approximately 190 trainees in the industrial and commercial sectors, plus 70 cooperative education students